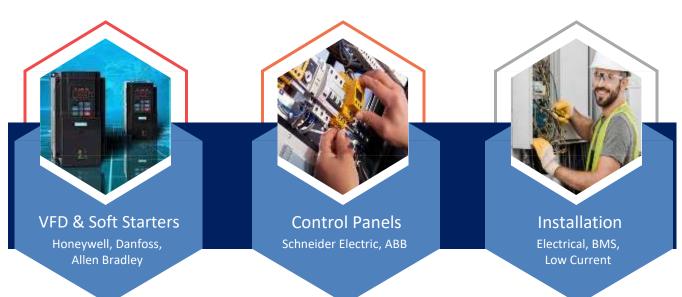

VFD's - Variable Frequency Drives control the speed of fans and pumps thus providing the opportunity to maximize energy savings. We supply VFD's along with panels, installation, programming & commissioning services.

Our strength in BMS, VFD's and MCC gives you peace of mind for getting the complete solution of HVAC controls from a single source. You also avoid the hassle of coordination between different equipment suppliers.

Our team of qualified electricians can take various types of jobs including medium voltage, low voltage, lighting, BMS and all other low current systems — both for new and retrofit projects.